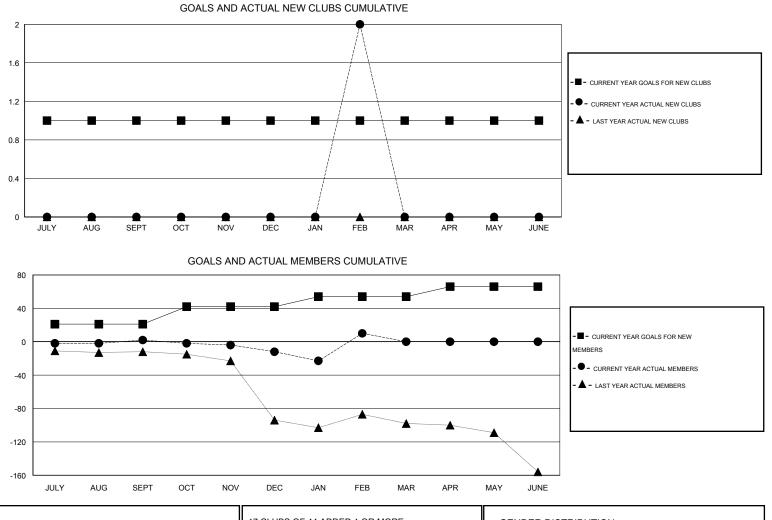

## GMT: DOMENICO MESSINA

| GMT: DOMENICO MESSINA |        |                  | LOCATION GREECE     |                            |                             |                       |                    |                                  | GMT CA 4                     |                             |  |
|-----------------------|--------|------------------|---------------------|----------------------------|-----------------------------|-----------------------|--------------------|----------------------------------|------------------------------|-----------------------------|--|
| -                     |        |                  | Clubs               |                            |                             | Members               |                    |                                  |                              |                             |  |
| RESULTS FOR 2013-2014 |        |                  |                     |                            |                             | RESULTS FOR 2013-2014 |                    |                                  |                              |                             |  |
| QUARTE                | R      | NEW CLUB<br>GOAL | ACTUAL NEW<br>CLUBS | ACTUAL<br>DROPPED<br>CLUBS | ACTUAL NET<br>GAIN/<br>LOSS | QUARTER               | NEW MEMBER<br>GOAL | ACTUAL TOTAL<br>MEMBERS<br>ADDED | ACTUAL<br>DROPPED<br>MEMBERS | ACTUAL NET<br>GAIN/<br>LOSS |  |
| JULY/AUG              | G/SEPT | 1                | 0                   | 1                          | -1                          | JULY/AUG/SEPT         | 21                 | 20                               | 18                           | 2                           |  |
| OCT/NOV               | //DEC  | 0                | 0                   | 0                          | 0                           | OCT/NOV/DEC           | 21                 | 22                               | 36                           | -14                         |  |
| JAN/FEB/              | MAR    | 0                | 2                   | 0                          | 2                           | JAN/FEB/MAR           | 12                 | 49                               | 27                           | 22                          |  |
| APR/MAY               | /JUNE  | 0                | 0                   | 0                          | 0                           | APR/MAY/JUNE          | 12                 | 0                                | 0                            | 0                           |  |